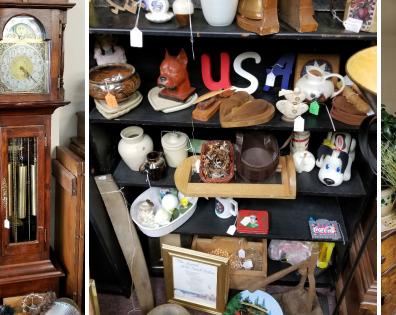

Directions: From I-77, take the Tuscarawas St. exit and go just west to auction. Located across from KFC. Watch for KIKO signs.

330.455.9357 • kikoauctions.com 🕮 🛲 🏠

HIGHLIGHTS: Oak carved glass china cabinet - oak lowboy dresser - DP drum table - baker's racks - rockers - pine china cabinet – DP dropleaf table – grandfather clock - '60s variety w/ mirror - elec. organ - dep. curio cabinet - church pew - chairs - 5-tier stand - dep. china cabinet - display cases & cabinets - end stands - easel - china cabinets - wardrobe - dressers - oak 5-drawer chest – wooden boxes – modern dry sink – Crosley wall clock – early sewing machines - gun cabinets - cedar chest primitive cabinet - pillar stands - ent. centers – mirrors – chandeliers – bookshelves – oak buffet – trunks – bedroom suite – "primitive décor" lighted sign – desks – bed frames – crocks – baskets – nail keg – neon "open" sign – PEZ – signs – oil lamps – few tools – old tins – lanterns – records – copper boiler – sad irons – bowl & pitcher – fishing pales – cones – belt buckles – knives – cast iron items - perfume bottles - Roseville linens – quilts – wider baby buggy – dolls – lamps – DVDs – Winston clock – runner sleds - costume jewelry - foreign coins candy vending machine – bird cage – chairs - prints - glass, china, figurines - milk glass slag glass – wood carvings – watches – steins - clocks - books - farm toys - doll home – primitives – old scooter – Ox yoke - highchairs - etc. Shop is loaded, anything may turn up! Bring your truck!