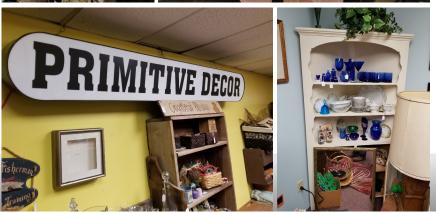

Directions: From I-77, take the Tuscarawas St. exit and go just west to auction. Located across from KFC. Watch for KIKO signs.

330.455.9357 • kikoauctions.com 🕮 🛲 🏠

HIGHLIGHTS: Oak carved glass china cabinet - oak lowboy dresser - DP drum table - baker's racks - rockers - pine china cabinet – DP dropleaf table – grandfather clock - '60s variety w/ mirror - elec. organ - dep. curio cabinet - church pew - chairs - 5-tier stand - dep. china cabinet - display cases & cabinets - end stands - easel - china cabinets - wardrobe - dressers - oak 5-drawer chest – wooden boxes – modern dry sink – Crosley wall clock – early sewing machines - gun cabinets - cedar chest primitive cabinet - pillar stands - ent. centers – mirrors – chandeliers – bookshelves – oak buffet – trunks – bedroom suite – "primitive décor" lighted sign – desks – bed frames – crocks – baskets – nail keg – neon "open" sign – PEZ – signs – oil lamps – few tools – old tins – lanterns – records – copper boiler – sad irons – bowl & pitcher – fishing pales – cones – belt buckles – knives – cast iron items - perfume bottles - Roseville linens – quilts – wider baby buggy – dolls – lamps – DVDs – Winston clock – runner sleds - costume jewelry - foreign coins candy vending machine – bird cage – chairs - prints - glass, china, figurines - milk glass slag glass – wood carvings – watches – steins - clocks - books - farm toys - doll home – primitives – old scooter – Ox yoke - highchairs - etc. Shop is loaded, anything may turn up! Bring your truck!