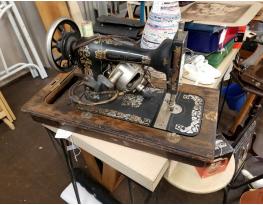

Directions: From I-77, take the Tuscarawas St. exit and go just west to auction. Located across from KFC. Watch for KIKO signs.

330.455.9357 • kikoauctions.com 🕮 🛲 🏠

HIGHLIGHTS: Oak carved glass china cabinet - oak lowboy dresser - DP drum table - baker's racks - rockers - pine china cabinet – DP dropleaf table – grandfather clock - '60s variety w/ mirror - elec. organ - dep. curio cabinet - church pew - chairs - 5-tier stand - dep. china cabinet - display cases & cabinets - end stands - easel - china cabinets - wardrobe - dressers - oak 5-drawer chest – wooden boxes – modern dry sink – Crosley wall clock – early sewing machines - gun cabinets - cedar chest primitive cabinet - pillar stands - ent. centers – mirrors – chandeliers – bookshelves – oak buffet – trunks – bedroom suite – "primitive décor" lighted sign – desks – bed frames – crocks – baskets – nail keg – neon "open" sign – PEZ – signs – oil lamps – few tools – old tins – lanterns – records – copper boiler – sad irons – bowl & pitcher – fishing pales – cones – belt buckles – knives – cast iron items - perfume bottles - Roseville linens – quilts – wider baby buggy – dolls – lamps – DVDs – Winston clock – runner sleds - costume jewelry - foreign coins candy vending machine – bird cage – chairs - prints - glass, china, figurines - milk glass slag glass – wood carvings – watches – steins - clocks - books - farm toys - doll home – primitives – old scooter – Ox yoke - highchairs - etc. Shop is loaded, anything may turn up! Bring your truck!