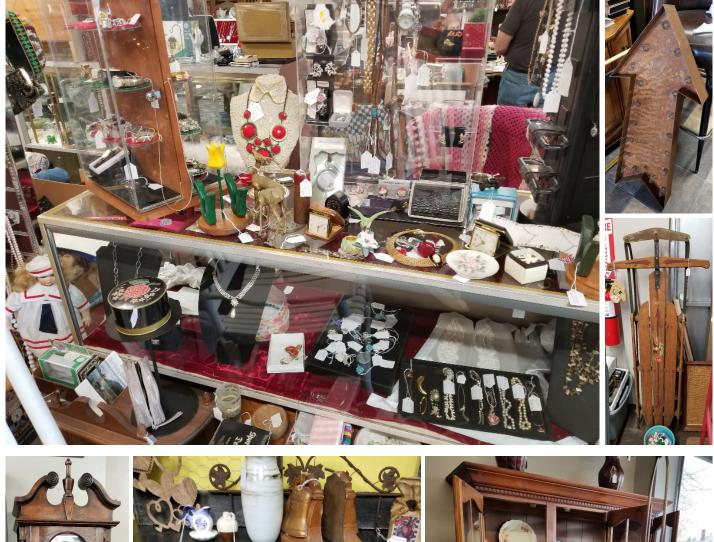

Directions: From I-77, take the Tuscarawas St. exit and go just west to auction. Located across from KFC. Watch for KIKO signs.

330.455.9357 • kikoauctions.com 🕮 🛲 🏠

HIGHLIGHTS: Oak carved glass china cabinet - oak lowboy dresser - DP drum table - baker's racks - rockers - pine china cabinet – DP dropleaf table – grandfather clock - '60s variety w/ mirror - elec. organ - dep. curio cabinet - church pew - chairs - 5-tier stand - dep. china cabinet - display cases & cabinets - end stands - easel - china cabinets - wardrobe - dressers - oak 5-drawer chest – wooden boxes – modern dry sink – Crosley wall clock – early sewing machines - gun cabinets - cedar chest primitive cabinet - pillar stands - ent. centers – mirrors – chandeliers – bookshelves – oak buffet – trunks – bedroom suite – "primitive décor" lighted sign – desks – bed frames – crocks – baskets – nail keg – neon "open" sign – PEZ – signs – oil lamps – few tools – old tins – lanterns – records – copper boiler – sad irons – bowl & pitcher – fishing pales – cones – belt buckles – knives – cast iron items - perfume bottles - Roseville linens – quilts – wider baby buggy – dolls – lamps – DVDs – Winston clock – runner sleds - costume jewelry - foreign coins candy vending machine – bird cage – chairs - prints - glass, china, figurines - milk glass slag glass – wood carvings – watches – steins - clocks - books - farm toys - doll home – primitives – old scooter – Ox yoke - highchairs - etc. Shop is loaded, anything may turn up! Bring your truck!